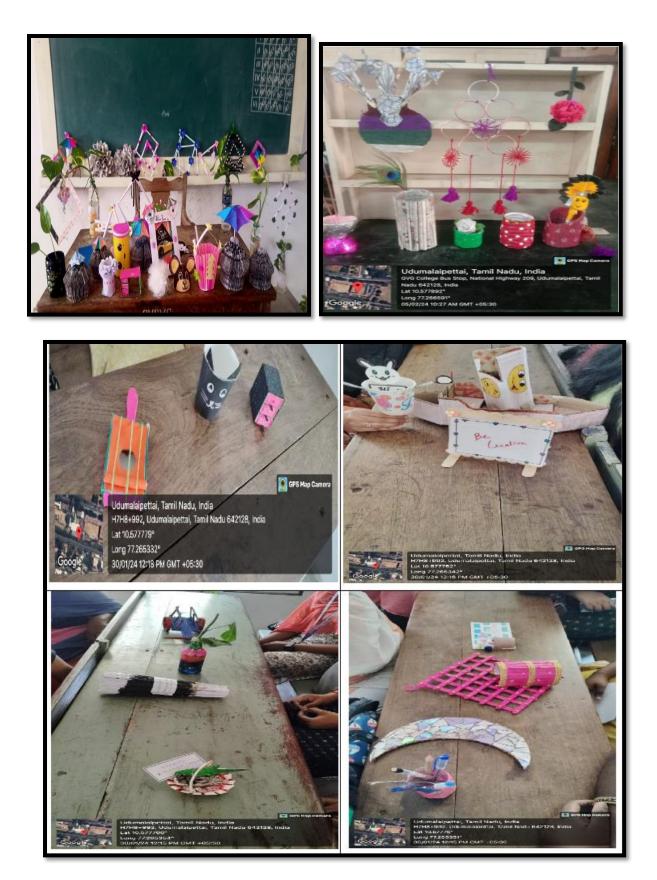

83 GIZERN Initiatives & Envizionmental Club Events : components Based Activity -Wealth from waste. place : Stigrr.g. Visalakshi college for women Date : 24.01.2024 TV 05 02,2024. Green Initiative and Environmental club Conducted a component based activity on "wealth from waste" The three 'Rs' stand for Reduse and Recycle. They are a part of the warte hierichy which is used to protect the environment and conserve recorners through a priority approach. The aim is to get maximum practical benefits prom products and to generate the minimum amount of worste. The wealth from Westerimply means to make on to create monthine and attractive things prom-the material we do not use any more In an Initiative to generate the herbit of Using old things to create beautifull Grafts among students. All First year inder gratuate students are participoted in this events. R. Gusthi N. Lakel CONVENOR PRINCIPAL PRINCIPAL ife SRI GVG VISALAKSHI COLLEGE FOR WOMEN (AUTONOMOUS) VENKATESA MILLS (POSTA UDUMALPET - 642 128-