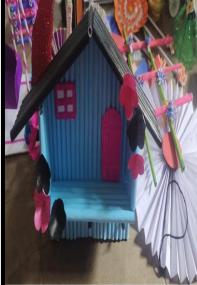

83 GIZERN Initiatives & Envizionmental Club Events : components Based Activity -Wealth from waste. place : Stigrr.g. Visalakshi college for women Date : 24.01.2024 TV 05 02,2024. Green Initiative and Environmental club Conducted a component based activity on "wealth from waste" The three 'Rs' stand for Reduse and Recycle. They are a part of the warte hierichy which is used to protect the environment and conserve recorners through a priority approach. The aim is to get maximum practical benefits prom products and to generate the minimum amount of worste. The wealth from Westerimply means to make on to create monthine and attractive things prom-the material we do not use any more In an Initiative to generate the herbit of Using old things to create beautifull Grafts among students. All First year inder gratuate students are participoted in this events. R. Gusthi N. Lakel CONVENOR PRINCIPAL PRINCIPAL ife SRI GVG VISALAKSHI COLLEGE FOR WOMEN (AUTONOMOUS) VENKATESA MILLS (POSTA UDUMALPET - 642 128-