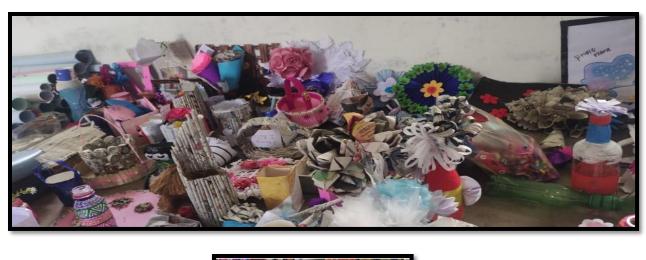

83 GIZERN Initiatives & Envizionmental Club Events : components Based Activity -Wealth from waste. place : Stigrr.g. Visalakshi college for women Date : 24.01.2024 TV 05 02,2024. Green Initiative and Environmental club Conducted a component based activity on "wealth from waste" The three 'Rs' stand for Reduse and Recycle. They are a part of the warte hierichy which is used to protect the environment and conserve recorners through a priority approach. The aim is to get maximum practical benefits prom products and to generate the minimum amount of worste. The wealth from Westerimply means to make on to create monthine and attractive things prom-the material we do not use any more In an Initiative to generate the herbit of Using old things to create beautifull Grafts among students. All First year inder gratuate students are participoted in this events. R. Gusthi N. Lakel CONVENOR PRINCIPAL PRINCIPAL ife SRI GVG VISALAKSHI COLLEGE FOR WOMEN (AUTONOMOUS) VENKATESA MILLS (POSTA UDUMALPET - 642 128-